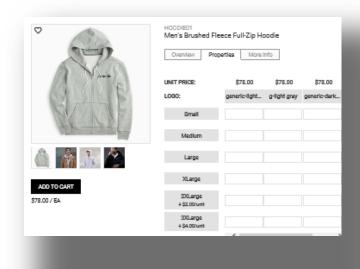

# **Place Order** continued

The item detail may display in an order grid or drop downs for the selections.

## **Place Order** continued

When the item has price breaks, click Use Price Matrix to view the prices.

If the price break has a select option next to the price, click *Select* to add the item the cart.

Any additional information about the item can be displayed by selecting the **Overview tab**.