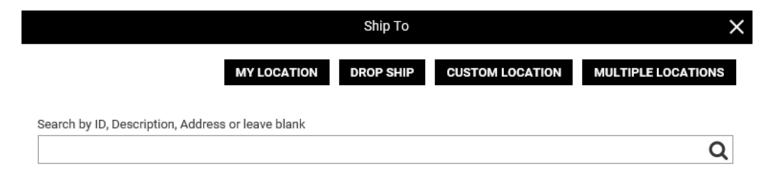

- 1. Select Ship to:
  - Click on to change the selection.

    (The available shipping selections are displayed. The pencil does not display if user does not have the option to ship to a different address.)

# **Shipping and Billing Information** *continued*

**My Location:** Choose this option to ship to your default address set by your administrator.

**Drop Ship:** Allows you to ship to any shipping location pre-established by your administrator.

**Custom Location:** Allows you to ship to any address by typing the address in.

**Multiple Locations:** Allows you to ship the same quantity of an item(s) to multiple shipping locations at the same time.

\*Options available if allowed in User Administration.