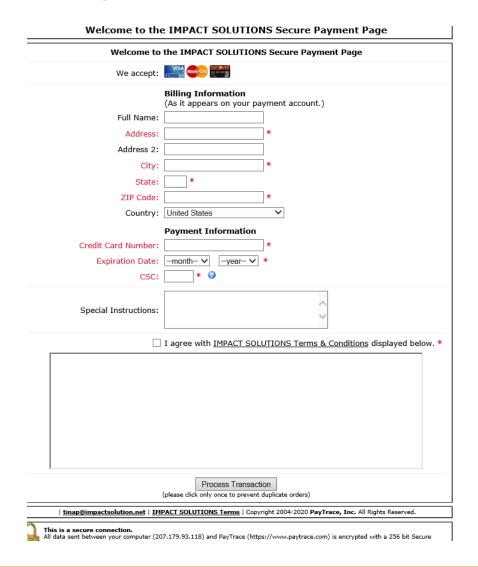

### **Credit/Debit Card Secure Payment**

When paying by credit card, click *Continue to Secure Payment*. Enter the credit/debit card information. Submit to complete the order.