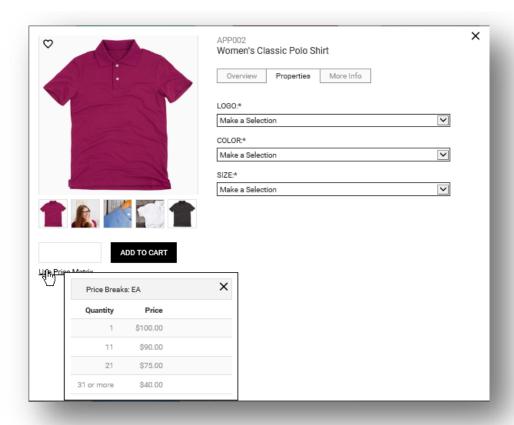

### **Place Order**

Click the Shop link. Items with an Add to Cart field can be added without viewing the item's detail screen. Click *Add to Cart* to enter 1 into the cart. Or enter the order amount in the box then click *Add to Cart*. If the item has selections for size and/or color, click the image, Item ID or Description to view the item details.

# **Place Order** continued

The item detail may display in an order grid or drop downs for the selections.

## **Place Order** continued

When the item has price breaks, click Use Price Matrix to view the prices.

If the price break has a select option next to the price, click *Select* to add the item the cart.

Any additional information about the item can be displayed by selecting the **Overview tab**.