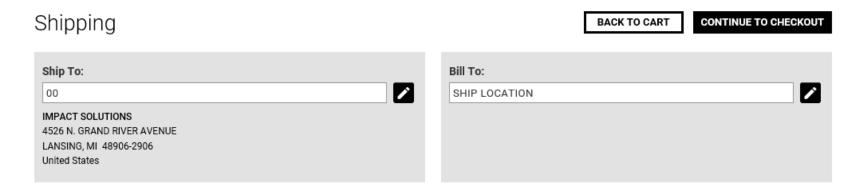

# **Shipping and Billing Information**

From the shopping cart, click Continue to Shipping to select Shipping and Billing information.

Click the pencil icon to change the shipping and billing information.

- 1. Select Ship to:
  - Click on to change the selection.

    (The available shipping selections are displayed. The pencil does not display if user does not have the option to ship to a different address.)

### 2. Select Bill to:

Click on to change the selection.
 (The available shipping selections are displayed. The pencil does not display if user does not have the option to ship to a different address.)

All options may not be available to you: (Options set up by your Administrator)

My Location – The default location that your username is set up with.

Ship Location – The location you are shipping to

Other Location – A different location within your organization

After selecting shipping and billing information, click Continue to Checkout.