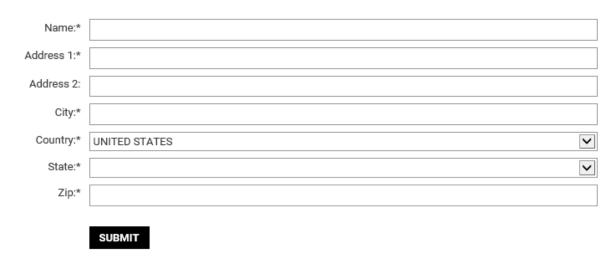

**Custom Location:** Allows you to ship to any address by typing the address in.

**Multiple Locations:** Allows you to ship the same quantity of an item(s) to multiple shipping locations at the same time.

\*Options available if allowed in User Administration.

### **Custom Location**

Multiple Locations — Shipping to 2 or more locations within your organization.

| SHIPTO     | LOCATION         | ADDRESS                   | CITY     | STATE | ZIP     |
|------------|------------------|---------------------------|----------|-------|---------|
| [00]       | IMPACT SOLUTIONS | 4526 N. GRAND RIVER AVENU | LANSING  | MI    | 48906-2 |
| [MARSHALL] | IMPACT-MARSHALL  |                           | MARSHALL | MI    | 49068   |