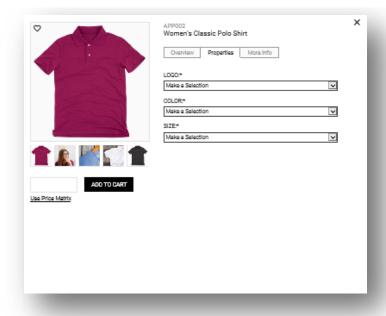

### **Place Order**

Click the Shop link. Items with an Add to Cart field can be added without viewing the item's detail screen. Click *Add to Cart* to enter 1 into the cart. Or enter the order amount in the box then click *Add to Cart*. If the item has selections for size and/or color, click the image, Item ID or Description to view the item details.

# **Place Order** continued

The item detail may display in an order grid or drop downs for the selections.