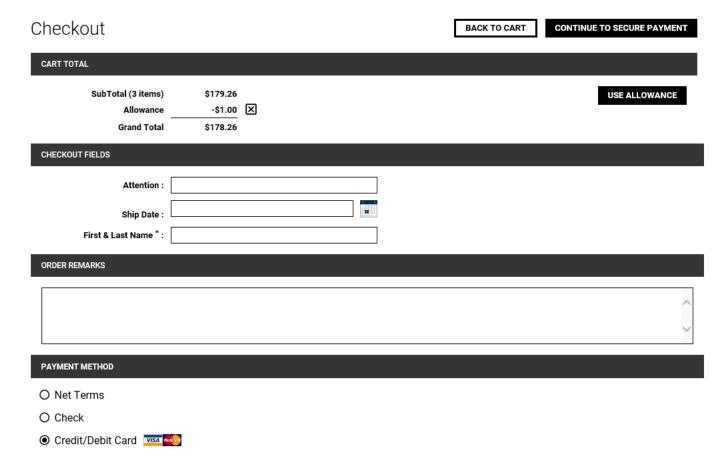

# **Checking Out**

The checkout page may have options for selecting freight or applying allowances, coupons or adding a gift certificate. The screen may also allow different payment options. Fields with an asterisk are required.

If no credit card is required, click Submit Order.

### **Credit/Debit Card Secure Payment**

When paying by credit card, click *Continue to Secure Payment*. Enter the credit/debit card information. Submit to complete the order.