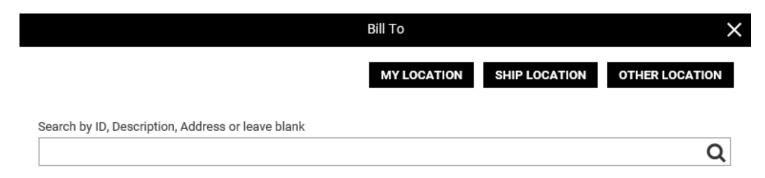

### 2. Select Bill to:

Click on to change the selection.
 (The available shipping selections are displayed. The pencil does not display if user does not have the option to ship to a different address.)

All options may not be available to you: (Options set up by your Administrator)

My Location – The default location that your username is set up with.

Ship Location – The location you are shipping to

Other Location – A different location within your organization