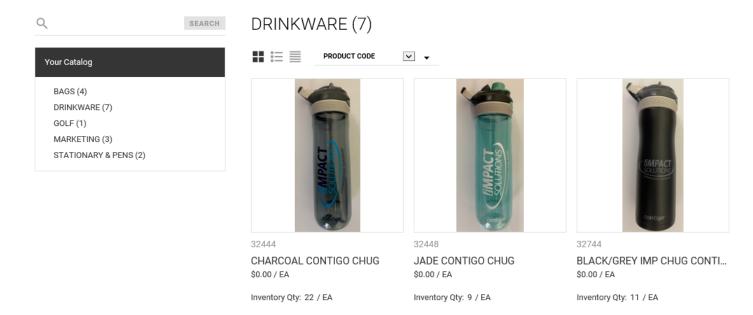

### **Place Order**

Click the Shop link. Items with an Add to Cart field can be added without viewing the item's detail screen. Click *Add to Cart* to enter 1 into the cart. Or enter the order amount in the box then click *Add to Cart*. If the item has selections for size and/or color, click the image, Item ID or Description to view the item details.

# **Place Order** continued

The item detail may display in an order grid or drop downs for the selections.