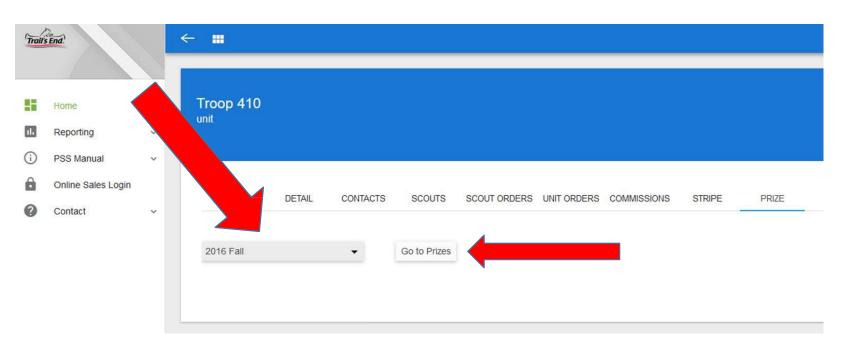

#### Trail's End Sign In

| Trail's End |                                             |   | ← Ⅲ                          |        |          |        |              |             |             |        |       |                        |
|-------------|---------------------------------------------|---|------------------------------|--------|----------|--------|--------------|-------------|-------------|--------|-------|------------------------|
|             | Home<br>Reporting                           | • | Troop 410<br><sup>unit</sup> |        |          |        |              |             |             |        |       |                        |
| (i)         | PSS Manual<br>Online Sales Login<br>Contact | ~ | TUTORIAL<br>Select Campa     | DETAIL | CONTACTS | SCOUTS | SCOUT ORDERS | UNIT ORDERS | COMMISSIONS | STRIPE | PRIZE | Step 2: Click on Prize |
|             |                                             |   |                              |        |          |        |              |             |             |        |       |                        |

#### Trail's End Sign In

Step 3: Choose "2017 Fall" in the drop down box

Final Step: Click on the "Go to Prizes" button, this will take you to the BSA Prize Mania site to order prizes and run reports.