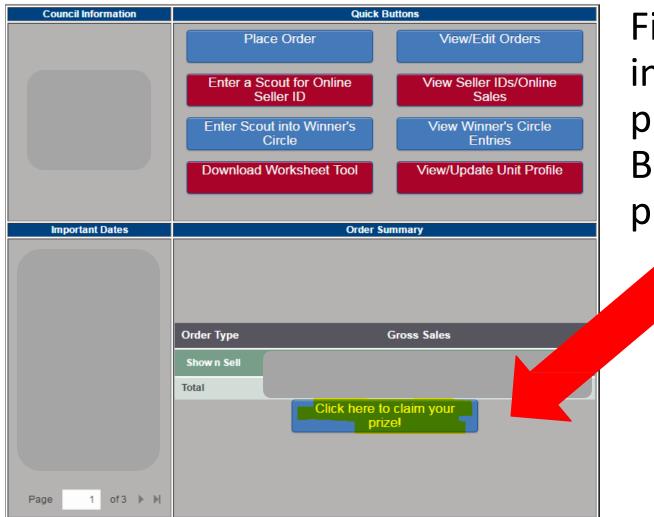

#### Pecatonica River Popcorn Sign In

Final Step: Click on the indicated button to claim your prizes, this will take you to the BSA Prize Mania site to order prizes and run reports.