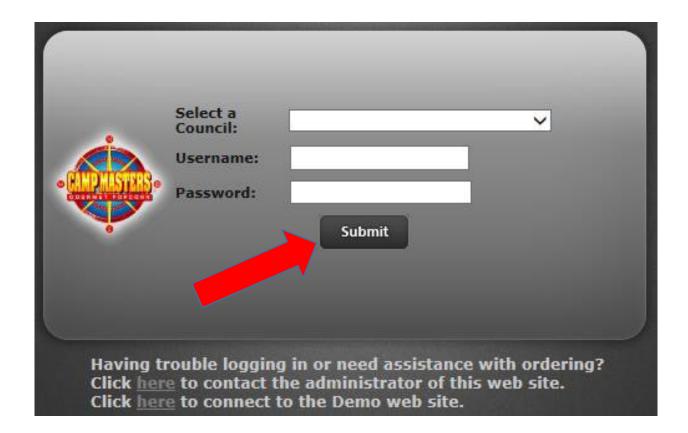

#### **Camp Masters Sign In**

Step 1: Click on the green sign in box shown below

#### Camp Masters Sign In

Step 2: Fill in the white boxes with the appropriate information

#### Final Step: Click the "Submit" button

9/14/2017