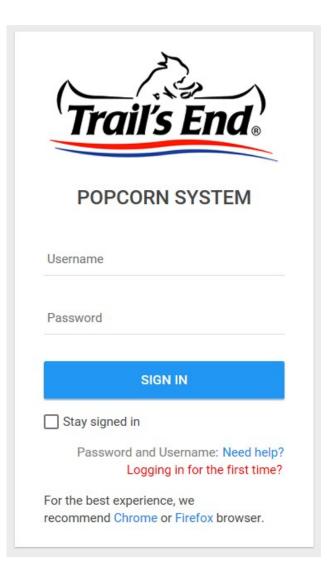

|  |  |  |  |  |  |
| CHOOSE                                             | YOUR PRIZES                                        | (383)   | 2016 Prize Incentive Program              |  |  |  |  |  |  |
| PROGRA                                             | M INSTRUCTIO                                       | NS (3)  |                                           |  |  |  |  |  |  |
| Favorites                                          |                                                    |         | Please do not place any orders until you  |  |  |  |  |  |  |
|                                                    |                                                    |         | lf you have a special request, please sen |  |  |  |  |  |  |

#### Trail's End Sign In



## Step 1: Enter your Username and password

#### Trail's End Sign In

| Trail's End |                                             |   | ← Ⅲ                          |        |          |        |              |             |             |        |       |                        |
|-------------|---------------------------------------------|---|------------------------------|--------|----------|--------|--------------|-------------|-------------|--------|-------|------------------------|
|             | Home<br>Reporting                           | • | Troop 410<br><sup>unit</sup> |        |          |        |              |             |             |        |       |                        |
| (i)         | PSS Manual<br>Online Sales Login<br>Contact | ~ | TUTORIAL<br>Select Campa